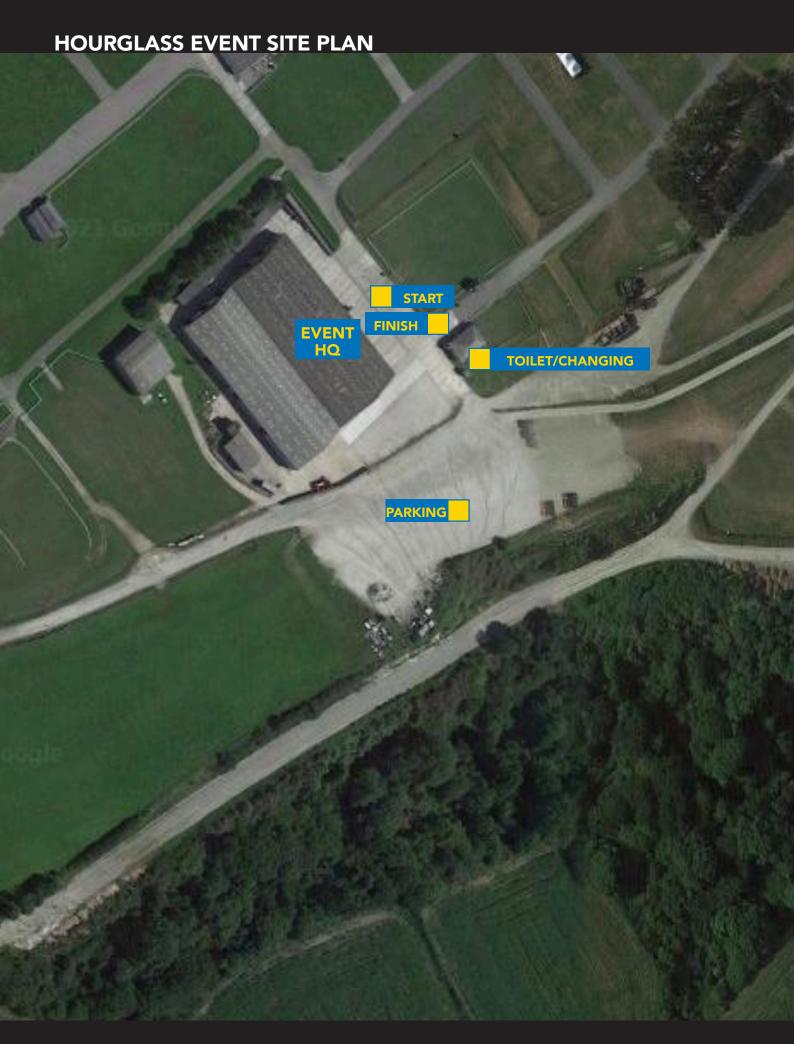

#### **EVENT HQ:**

Exhibition Hall, Royal Cornwall Event Centre, Whitecross, Wadebridge, PL27 7JE

#### **EVENT CAR PARKING**

Outside the exhibition hall.

#### **CHANGING AREA / TOILETS - RACE DAY ONLY**

Toilets are a toilet block outside of the main race arena, you will be able to change in the area as long as you do not expose yourself.

You will have space inside the exhibition hall to store your own food, drinks, change of clothes etc.

## **THE FINISH**

At the end of each lap you will be informed if you did/didn't make the time limit.

If you made the time you are eligible to start the next lap, if you didn't make the time limit you will not be able to start the lap

#### **EVENT HQ Finish**

Royal Cornwall Event Centre, Whitecross, Wadebridge, PL27 7JE