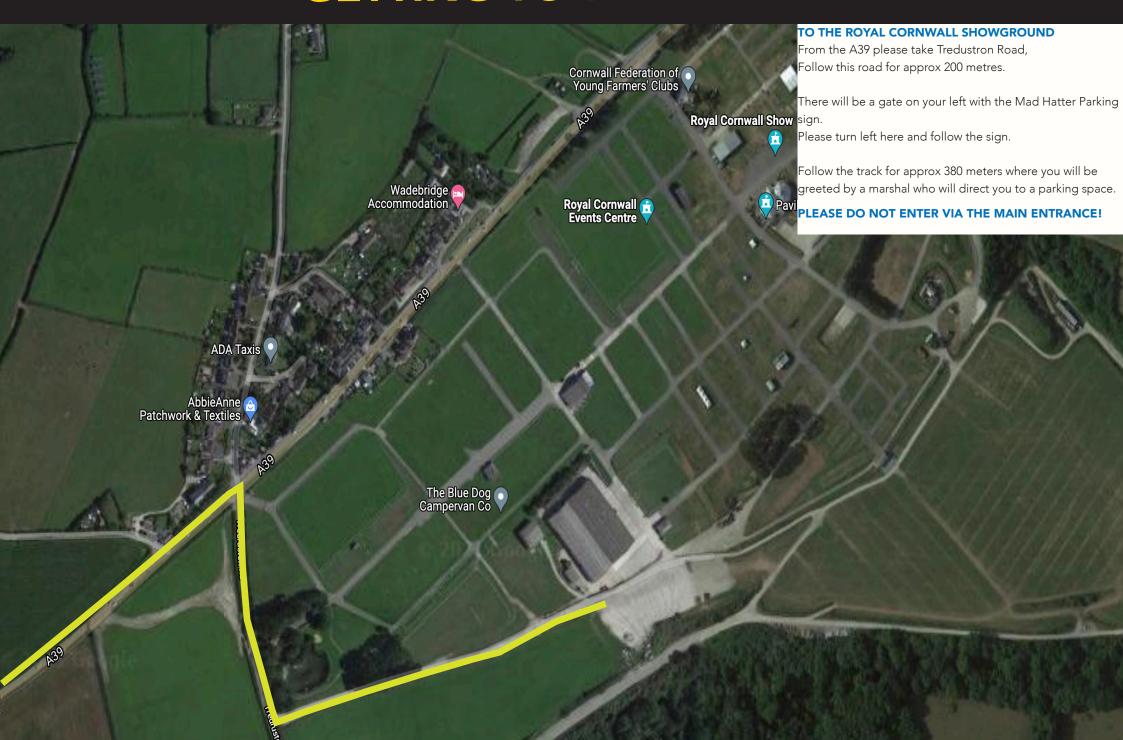

is event to be possible. Litter is something they are all very sensitive about and we do not tolerate, including discarded kit and gel/food wrappers!
- Dangerous or offensive behaviour: Any discarded for other users (on land or in water) or offensive behaviour, including being rude to race officials will result in disqualification. Please be nice to marshals and other volunteers. Please thank them, they've given up their time to look after you and make sure you are going the right way!

#### **EVENT HQ Finish**

Royal Cornwall Event Centre, Whitecross, Wadebridge, PL27 7JE

# **JOHN YELLAND**

07766 405101

Hot food and hot/cold drinks with be available after the event.

FIRST AID WILL BE AVAILABLE OUT ON THE COURSE



HOURGLASS ~ 2024
Mad Hatter Sports Events

# **GETTING TO THE EVENT**



#### EVENT RULES

Participants will run two mile loops around the Royal Cornwall showground with a diminishing time limit starting at 30 minutes and reducing by 1 minute each loop. The run course will be signed using yellow arrows and tape, marshals and other markers.

#### **ENTERING**

- Participants should understand that this is a tough and challenging event and that they are entering at their own risk and cannot hold the organisers responsible.
- If you cannot make the event for any circumstances please contact Mad Hatter Sports events. Transferring of entry via any route other than through us will not be accepted.

#### **RACE**

- Athletes MUST start/finish at the points show in the briefing
- · Anyone found littering will be disqualified.
- There will be a water/food stations at