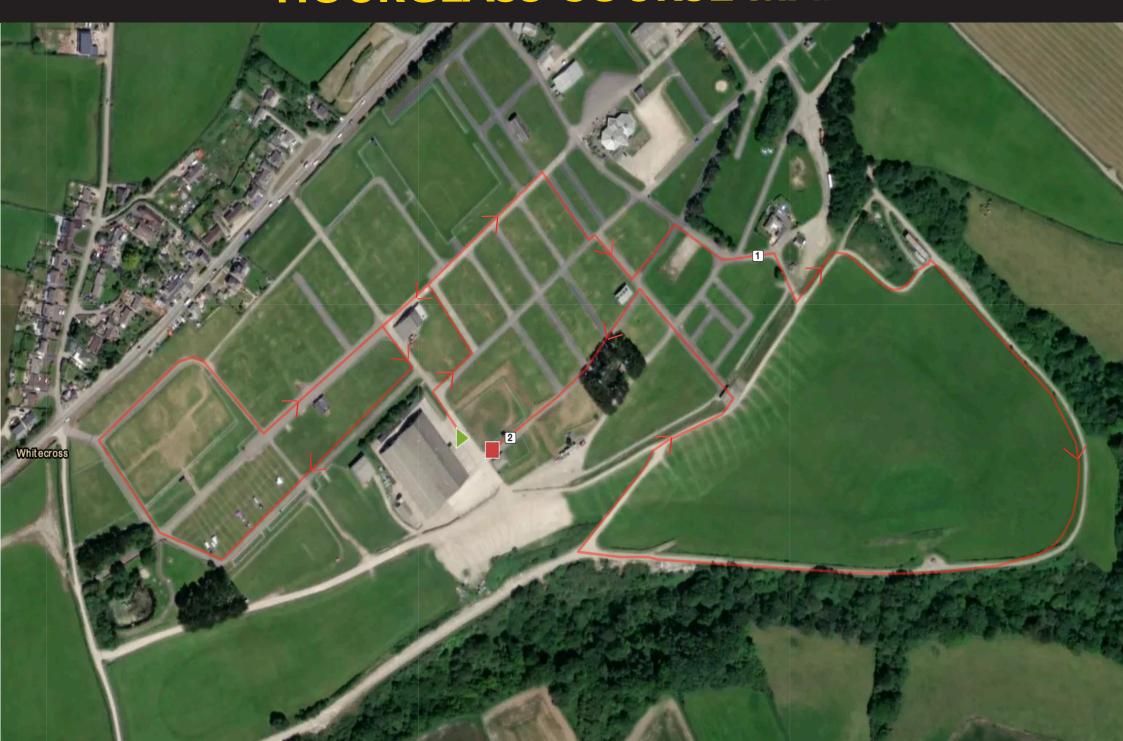

# HOURGLASS COURSE MAP

#### EVENT RULES

Participants will run two mile loops around the Royal Cornwall showground with a diminishing time limit starting at 30 minutes and reducing by 1 minute each loop. The run course will be signed using yellow arrows and tape, marshals and other markers.